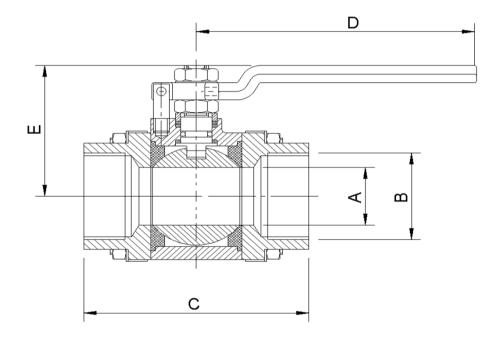

BROOKSBANK specialist..... VALVES LTD

manufacturers of Aluminium Bronze Valves

Rev-02

Series: BAV111

**3 Piece Floating Ball Valve** 

| Dimensions |    |    |            |     |     |    |              |      |
|------------|----|----|------------|-----|-----|----|--------------|------|
|            |    |    |            | mm  |     |    |              |      |
| VALVE SIZE |    | A  | В          | С   | D   | E  | WEIGHT<br>kg | Drg  |
| INCH       | mm | A  | D          | C   | D   | E  | g            |      |
| 3/4"       | 20 | 14 | 3/4" BSP   | 70  | 90  | 47 | 1            | 2030 |
| 1"         | 25 | 19 | 1" BSP     | 90  | 102 | 56 | 1.25         | 2031 |
| 1-1/4"     | 32 | 27 | 1-1/4" BSP | 96  | 115 | 68 | 2.25         | 2032 |
| 1-1/2"     | 40 | 32 | 1-1/2" BSP | 112 | 135 | 72 | 3.25         | 2033 |
| 2"         | 50 | 41 | 2" BSP     | 134 | 141 | 82 | 5            | 2034 |
|            |    |    |            |     |     |    |              |      |