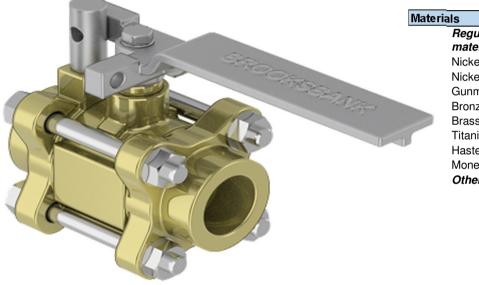

## **3 Piece Floating Ball Valve**

### Description

The BAV111 is a 3 Piece bolted body, reduced bore floating ball valve. Manufactured as standard in NiAIBr giving long service life on seawater applications.

In conformance with the Pressure Equipment Directive 2014/68/EU.

Standard Range, Sizes: 3/4" to 2" Connections: Screwed.

Pressure class 150/300#

Regularly manufactured in a full range of materials including: Nickel Aluminium Bronze – ASTM B148 Nickel Aluminium Bronze - DS02 747 Part 3 Gunmetal – DS02 830 Part 1 Bronze – ASTM B61/B62 Brass – HTB1 Titanium – ASTM B367 Hastelloy® Monel® Other materials available on request