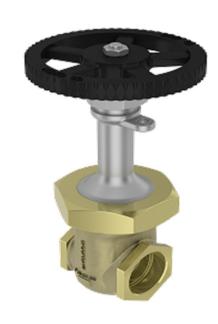

## **Union Bonnet Wedge Gate Valve**

#### Description

The GAV24 is a wedge gate valve, with a union bonnet, rising stem/handwheel, solid wedge, integral seats and screwed connections.

Manufactured as standard in NiAIBr giving long service life on seawater applications.

#### **Features**

Union Bonnet
Rising stem & handwheel
Integral seats
Solid wedge
Multiple ring stem packing
Back seat facility