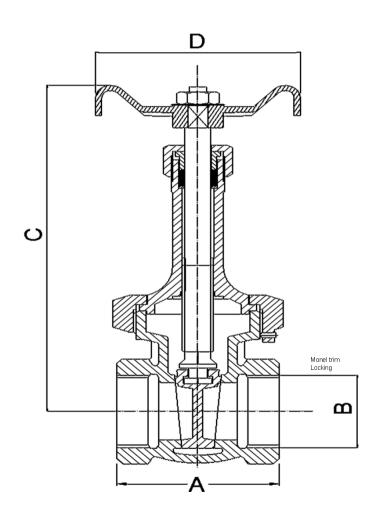

### Dimensions

# **Screwed NPT**

| \\A\\\\\\\\\\\\\\\\\\\\\\\\\\\\\\\\\\\ |    | mm unless stated |             |     |     |        |
|----------------------------------------|----|------------------|-------------|-----|-----|--------|
| VALVE SI                               | mm | A                | B<br>Thread | С   | D   | ₩EIGHT |
| 1/2"                                   | 15 | 60.4             | 1/2" NPT    | 120 | 76  | 0.7    |
| 3/4"                                   | 20 | 70               | 3/4" NPT    | 111 | 76  | 1.2    |
| 1"                                     | 25 | 76               | 1" NPT      | 166 | 83  | 1.6    |
| 1 1/2"                                 | 40 | 90.5             | 1 1/2" NPT  | 216 | 115 | 3.2    |
| 2"                                     | 50 | 101.6            | 2" NPT      | 265 | 127 | 5.2    |