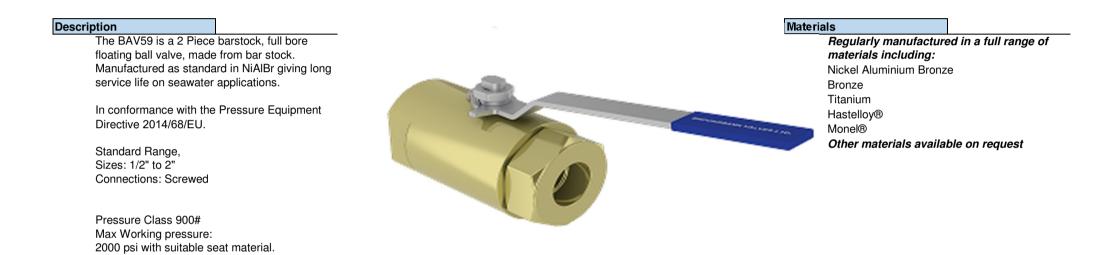

# Series: BAV59

## 2 Piece Barstock Floating Ball Valve

### Features

Anti-static / Anti blowout stem Cavity pressure relieving seats Pressure equalising ball design Bi-directional Flow Solid Ball