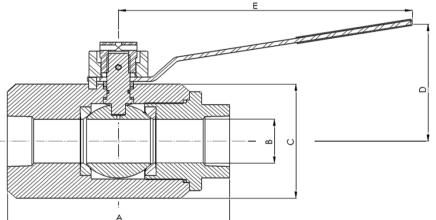

### Dimensions

## Screwed NPT

| VALVE SIZE |    | mm  |              |     |     |     |              |
|------------|----|-----|--------------|-----|-----|-----|--------------|
| INCH       | mm | A   | B<br>NB Ball | С   | D   | E   | WEIGHT<br>kg |
| 1/2"       | 15 | 95  | 13           | 41  | 65  | 141 | 1            |
| 3/4"       | 20 | 116 | 19           | 54  | 81  | 178 | 2            |
| 1"         | 25 | 161 | 25           | 75  | 108 | 277 | 4            |
| 1 1/2"     | 40 | 180 | 38           | 100 | 120 | 277 | 10           |
| 2"         | 50 | 229 | 51           | 132 | 135 | 302 | 20           |