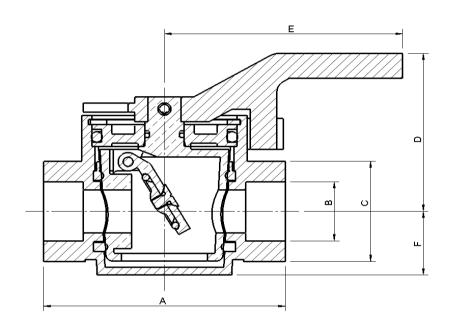

# Dimensions Screwed

| VALVI  | E C17E | mm  |         |          |     |     |    |              |      |
|--------|--------|-----|---------|----------|-----|-----|----|--------------|------|
| INCH   | mm     | А   | B<br>NB | C<br>A/F | D   | Е   | F  | WEIGHT<br>kg | Drg  |
| 1"     | 25     | 116 | 22      | 50       | 83  | 115 | 32 | 2.5          | 1542 |
| 1 1/4" | 32     | 130 | 27      | 50       | 87  | 130 | 35 | 3.5          | 1547 |
| 1 1/2" | 40     | 150 | 35      | 60       | 100 | 150 | 43 | 5.75         | 1551 |
|        |        |     |         |          |     |     |    |              |      |