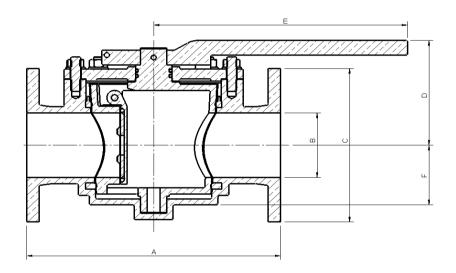

# **PN16 Dimensions**

| VALVE SIZE |     | mm  |         |     |     |     |     |              |      |
|------------|-----|-----|---------|-----|-----|-----|-----|--------------|------|
| INCH       | mm  | А   | B<br>NB | С   | D   | E   | F   | WEIGHT<br>kg | Drg  |
| 3/4"       | 20  | 150 | 22      | 105 | 83  | 115 | 32  | 4            | 1602 |
| 1"         | 25  | 160 | 27      | 115 | 87  | 130 | 35  | 5.5          | 1604 |
| 1 1/4"     | 32  | 180 | 35      | 140 | 100 | 150 | 43  | 8            | 1606 |
| 1 1/2"     | 40  | 200 | 41.5    | 143 | 114 | 200 | 61  | 13.75        | 1554 |
| 2"         | 50  | 230 | 54      | 165 | 120 | 230 | 72  | 17           | 1556 |
| 2 1/2"     | 65  | 290 | 72      | 185 | 130 | 290 | 90  | 26           | 1564 |
| 3"         | 80  | 310 | 84      | 200 | 138 | 310 | 96  | 32.5         | 1525 |
| 4"         | 100 | 350 | 103     | 220 | 157 | 350 | 106 | 50           | 1577 |
| 5"         | 125 | 400 | 128     | 250 | 175 | 400 | 133 | 82           | 1588 |
| 6"         | 150 | 480 | 154     | 285 | 195 | 480 | 160 | 115          | 1592 |