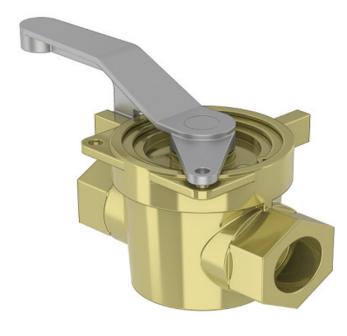

# Screwed Non-Return / Stop Plug Valve

# Description

The PLV106 is a full bore non-return stop valve. A combined plug and check valve providing positive shut off and backflow prevention in a single valve. Manufactured as standard in Bronze to give long service life on seawater applications.

# **Features**

Coated taper plug for smooth operation Renewable seats Resilient seated Top entry allows in-line maintenance