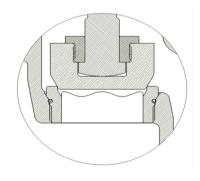

Aluminium Bronze Valves

Rev-02

# Series: GLV46-47 **Union Bonnet Globe Valve**



# **ANSI 150 Dimensions**

| VALVE SIZE |    | mm  |              |     |        |           |     | - MEIGHT  |
|------------|----|-----|--------------|-----|--------|-----------|-----|-----------|
| INCH       | mm | A   | B<br>NB Pipe | С   | CLOSED | D<br>OPEN | E   | WEIGHT kg |
| 1/2"       | 15 | 108 | 13           | 89  | 109    | 118       | 102 | 2         |
| 3/4"       | 20 | 117 | 19           | 98  | 119    | 128       | 102 | 2.8       |
| 1"         | 25 | 127 | 25           | 108 | 145    | 157       | 102 | 4.6       |
| 1 1/2"     | 40 | 165 | 38           | 127 | 180    | 200       | 127 | 7.9       |
| 2"         | 50 | 203 | 51           | 152 | 239    | 266       | 178 | 16        |



GLV46:

shown with integral seats

GLV47:

has renewable seats