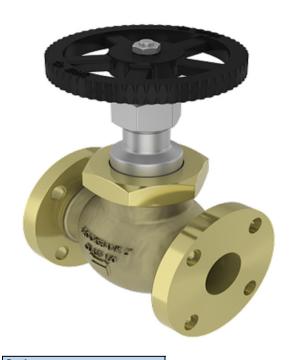

#### manufacturers of Aluminium Bronze Valves

Series: GLV46-47

**Union Bonnet Globe Valve** 

#### Description

The GLV46/47 is a globe valve, with a union bonnet, rising stem/handwheel and integral cast flanges. Manufactured as standard in NiAlBr giving long service life on seawater applications.

#### **Features**

Union Bonnet
Rising stem & handwheel
Swivel disc
Multiple ring stem packing
Back seat facility