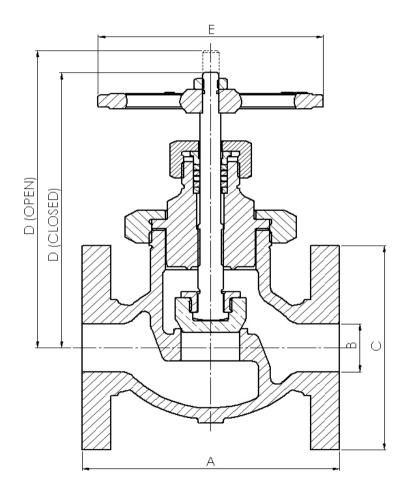

# **ANSI 150 Dimensions**

| VALVE SIZE |    | mm  |              |     |        |           |     | - MEIGHT  |
|------------|----|-----|--------------|-----|--------|-----------|-----|-----------|
| INCH       | mm | A   | B<br>NB Pipe | С   | CLOSED | D<br>OPEN | E   | WEIGHT kg |
| 1/2"       | 15 | 108 | 13           | 89  | 109    | 118       | 102 | 2         |
| 3/4"       | 20 | 117 | 19           | 98  | 119    | 128       | 102 | 2.8       |
| 1"         | 25 | 127 | 25           | 108 | 145    | 157       | 102 | 4.6       |
| 1 1/2"     | 40 | 165 | 38           | 127 | 180    | 200       | 127 | 7.9       |
| 2"         | 50 | 203 | 51           | 152 | 239    | 266       | 178 | 16        |