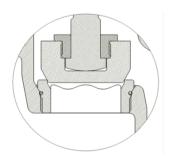

#### Options

Integral or renewable seats Screw down non-return Contoured plug Needle plug Locking facility