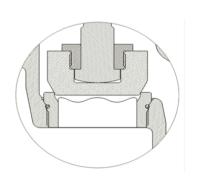

#### Options

Integral or renewable seats Screw down non-return Contoured plug Needle plug Locking facility