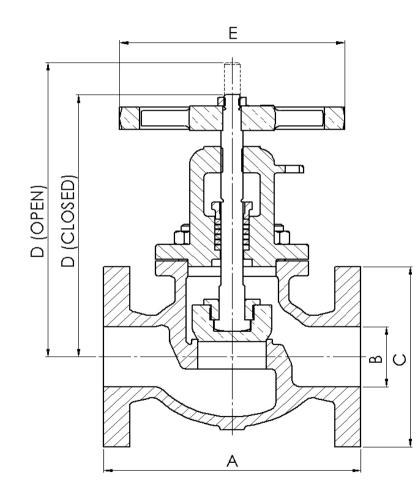

## Series: GLV54-55

**ANSI 150** 

Simple Bolted Bonnet Globe Valve

VALVES LTD

|   | VALVE SIZE |     | mm  |         |     |        |      |     |          |
|---|------------|-----|-----|---------|-----|--------|------|-----|----------|
|   |            |     | A   | В       | С   | D      |      | E   | - WEIGHT |
|   | INCH       | mm  | A   | NB Pipe | ť   | CLOSED | OPEN | E   | Ū        |
| 1 | 1/2"       | 15  | 108 | 13      | 89  | 130    | 139  | 102 | 2.5      |
|   | 3/4"       | 20  | 117 | 19      | 98  | 148    | 158  | 102 | 3.5      |
|   | 1"         | 25  | 127 | 25      | 108 | 168    | 184  | 102 | 5        |
|   | 1 1/2"     | 40  | 165 | 38      | 127 | 199    | 218  | 127 | 9        |
|   | 2"         | 50  | 203 | 51      | 152 | 221    | 243  | 178 | 16       |
|   | 2 1/2"     | 65  | 216 | 64      | 178 | 245    | 269  | 178 | 22       |
|   | 3"         | 80  | 241 | 76      | 191 | 340    | 377  | 254 | 32       |
|   | 4"         | 100 | 292 | 102     | 229 | 385    | 423  | 305 | 49       |
|   | 6"         | 150 | 406 | 152     | 279 | 448    | 504  | 305 | 82       |

Dimensions

GLV54: shown with integral seats

GLV55:

has renewable seats

Brooksbank Valves Limited Unit 4, The Crossings Business Park, Riparian Way, Crosshills, Keighley, W.Yorkshire, BD20 7BW, United Kingdom. Telephone: +44 (0)1756 792346 email: sales@brooksbank.co.uk www.brooksbank.co.uk BROOKSBANK specialist.....