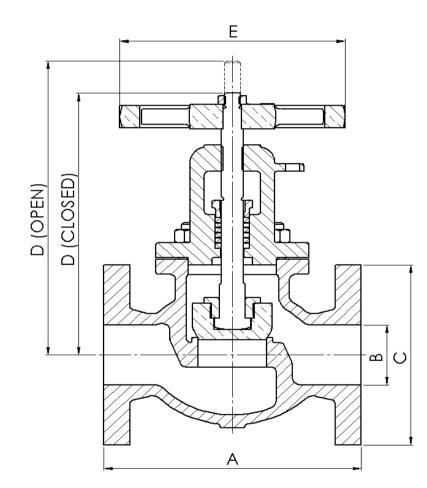

## Series: GLV54-55

Simple Bolted Bonnet Globe Valve

VALVES LTD

| Dimensions |            |     |         |     |        |      |     | ANSI 300 |
|------------|------------|-----|---------|-----|--------|------|-----|----------|
|            | 0.75       |     |         |     |        |      |     |          |
| VALVE      | VALVE SIZE |     | В       | с   | D      |      | E   | WEIGHT   |
| INCH       | mm         |     | NB Pipe |     | CLOSED | OPEN |     |          |
| 1/2"       | 15         | 152 | 13      | 95  | 130    | 144  | 102 | 3.3      |
| 3/4"       | 20         | 178 | 19      | 117 | 171    | 182  | 102 | 5.8      |
| 1"         | 25         | 203 | 25      | 124 | 195    | 210  | 102 | 8        |
| 1 1/2"     | 40         | 229 | 38      | 156 | 210    | 227  | 178 | 15       |
| 2"         | 50         | 267 | 51      | 165 | 236    | 263  | 178 | 20       |
| 3"         | 80         | 292 | 76      | 210 | 389    | 418  | 305 | 45       |
| 4"         | 100        | 356 | 102     | 254 | 409    | 445  | 305 | 71       |

GLV54: shown with integral seats

GLV55: has renewable seats

**Brooksbank Valves Limited** Unit 4, The Crossings Business Park, Riparian Way, Crosshills, Keighley, W.Yorkshire, BD20 7BW, United Kingdom. Telephone: +44 (0)1756 792346 email: sales@brooksbank.co.uk www.brooksbank.co.uk