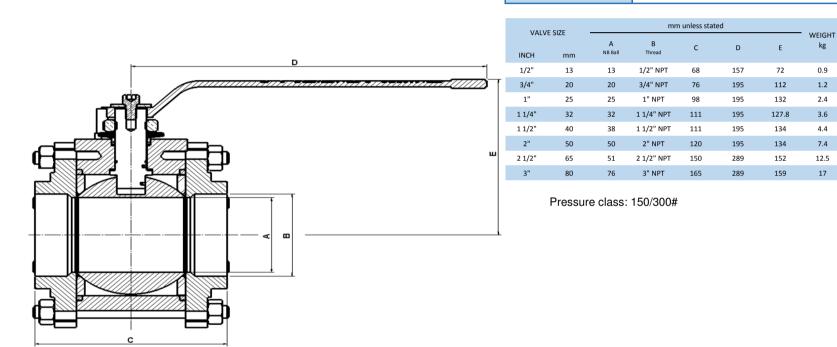

## Dimensions

## Screwed NPT

| Brooksbank Valves Limited              |  |  |  |  |  |  |
|----------------------------------------|--|--|--|--|--|--|
| Unit 4, The Crossings Business Park,   |  |  |  |  |  |  |
| Riparian Way, Crosshills, Keighley,    |  |  |  |  |  |  |
| W.Yorkshire, BD20 7BW, United Kingdom. |  |  |  |  |  |  |