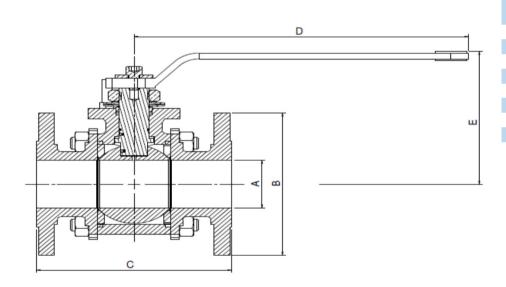

### Dimensions

## **ANSI 150**

| VALVE SIZE |     | mm           |     |     |     |     |              |
|------------|-----|--------------|-----|-----|-----|-----|--------------|
| INCH       | mm  | A<br>NB Ball | В   | С   | D   | E   | WEIGHT<br>kg |
| 1/2"       | 15  | 13           | 89  | 108 | 157 | 72  | 1.6          |
| 3/4"       | 20  | 19           | 98  | 117 | 203 | 114 | 2.4          |
| 1"         | 25  | 25           | 108 | 127 | 203 | 132 | 3.5          |
| 1 1/2"     | 40  | 38           | 127 | 165 | 200 | 134 | 6.7          |
| 2"         | 50  | 51           | 152 | 178 | 305 | 142 | 11           |
| 2 1/2"     | 65  | 64           | 178 | 190 | 305 | 152 | 17           |
| 3"         | 80  | 76           | 191 | 203 | 305 | 159 | 22           |
| 4"         | 100 | 102          | 229 | 229 | 600 | 197 | 40           |
|            |     |              |     |     |     |     |              |