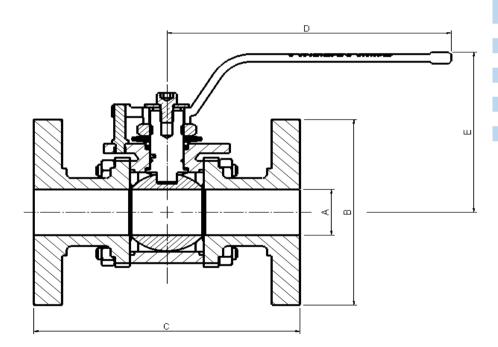

## Dimensions

## **ANSI 300**

| VALVE SIZE |     |              | _   |     |     |     |              |
|------------|-----|--------------|-----|-----|-----|-----|--------------|
| INCH       | mm  | A<br>NB Ball | В   | С   | D   | E   | WEIGHT<br>kg |
| 1/2"       | 15  | 13           | 95  | 140 | 165 | 72  | 3            |
| 3/4"       | 20  | 19           | 117 | 151 | 203 | 114 | 4            |
| 1"         | 25  | 25           | 108 | 127 | 203 | 132 | 4            |
| 1 1/2"     | 40  | 38           | 127 | 165 | 200 | 134 | 7            |
| 2"         | 50  | 51           | 152 | 178 | 305 | 142 | 11           |
| 2 1/2"     | 65  | 64           | 178 | 190 | 305 | 152 | 17           |
| 3"         | 80  | 76           | 210 | 203 | 305 | 159 | 31           |
| 4"         | 100 | 102          | 254 | 304 | 610 | 197 | 56           |
|            |     |              |     |     |     |     |              |