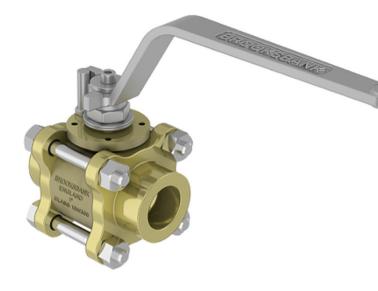

## **3 Piece Floating Ball Valve**

#### Description

The BAV08 is a 3 Piece bolted, full bore floating ball valve. Manufactured as standard in NiAlBr giving long service life on seawater applications.

In conformance with the Pressure Equipment Directive 97/23/EC.

## Features

Anti-static / Anti blowout stem Cavity pressure relieving seats Pressure equalising ball design ISO 5211 mounting platform (on 1" & above) Bi-directional Flow Solid Ball