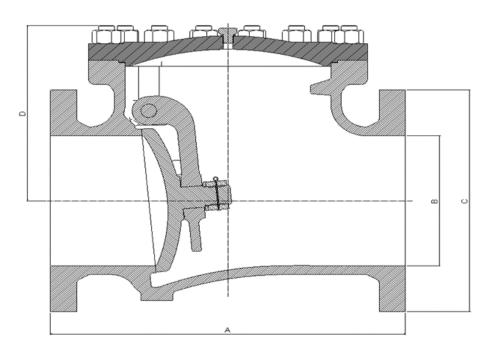

## Dimensions ANSI 150

| VALVE SIZE |     |     |              |     |     |                       |
|------------|-----|-----|--------------|-----|-----|-----------------------|
| INCH       | mm  | А   | B<br>NB Pipe | С   | D   | <b>─</b> WEIGHT<br>kg |
| 2"         | 50  | 203 | 50           | 152 | 109 | 11                    |
| 3"         | 80  | 241 | 76           | 191 | 137 | 19                    |
| 4"         | 100 | 292 | 102          | 229 | 165 | 31                    |
| 6"         | 150 | 407 | 152          | 279 | 224 | 65                    |
| 8"         | 200 | 495 | 203          | 343 | 274 | 120                   |
| 10"        | 250 | 622 | 254          | 406 | 325 | 176                   |
| 12"        | 300 | 699 | 305          | 483 | 437 | 301                   |

SCV34:

shown with integral seats

**SCV35**:

has renewable seats