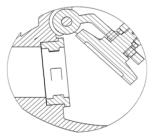

#### Description

**Features** 

Rev-02

The SCV34/35 is a swing check valve, with internally retained disc shaft and integral cast flanges. Manufactured as standard in NiAlBr giving long service life on seawater applications.

In conformance with the Pressure Equipment Directive 2014/68/EU.

Retaining pin through disc nut prevents backing

Disc arm with angle provides improved sealing.

Simple internal fixing of disc and disc arm

reduces leak paths and provides ease of

Sleek body design reduces weight of the assembly and improves flow characteristics.

Standard Range, SCV34 with integral seat, Sizes: 2" to 12"

Connections: ANSI 150 & 300.

SCV35 with renewable seat.

Sizes: 2" to 12"

off in service.

maintenance.

Connections: ANSI 150 & 300.