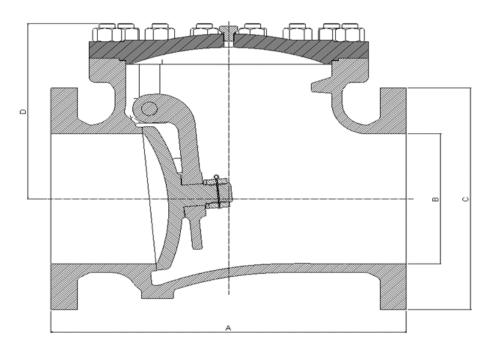

#### **ANSI 300 Dimensions**

| VALVE   | 175 |     |              |     |     |              |
|---------|-----|-----|--------------|-----|-----|--------------|
| VALVE S | mm  | А   | B<br>NB Pipe | С   | D   | ₩EIGHT<br>kg |
| 2"      | 50  | 267 | 50           | 165 | 119 | 15           |
| 3"      | 80  | 318 | 76           | 210 | 143 | 28           |
| 4"      | 100 | 356 | 102          | 254 | 175 | 46           |
| 6"      | 150 | 445 | 152          | 318 | 226 | 90           |
| 8"      | 200 | 533 | 203          | 381 | 285 | 167          |
| 10"     | 250 | 622 | 254          | 445 | 356 | 284          |
| 12"     | 300 | 711 | 305          | 521 | 411 | 406          |

SCV34:

shown with integral seats

SCV35:

has renewable seats