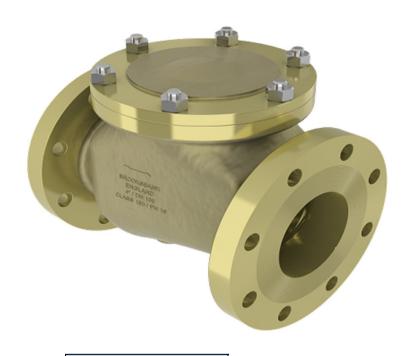

#### **Internal Mount - Swing Check Valve**

#### Description

**Features** 

Rev-02

The SCV34/35 is a swing check valve, with internally retained disc shaft and integral cast flanges. Manufactured as standard in NiAlBr giving long service life on seawater applications.

reduces leak paths and provides ease of

Sleek body design reduces weight of the assembly and improves flow characteristics.

Standard Range, SCV34 with integral seat, Sizes: 2" to 12"

Connections: ANSI 150 & 300.

SCV35 with renewable seat.

Sizes: 2" to 12"

off in service.

maintenance.

Connections: ANSI 150 & 300.