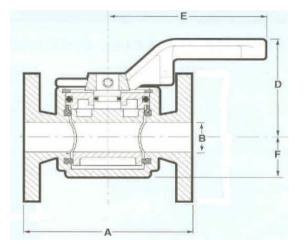

specialist .....

BROOKSBANK VALVES LTD

manufacturers of Aluminium Bronze Valves

Rev-02

Plug Valve

**PN16** 

Upto 1.1/4" (32mm)

| VALVE SIZE |    | mm  |         |     |     |     |    |              |      |
|------------|----|-----|---------|-----|-----|-----|----|--------------|------|
| INCH       |    | А   | B<br>NB | С   | D   | E   | F  | WEIGHT<br>kg | Drg  |
| 1/2"       | 15 | 108 | 15      | 98  | 79  | 89  | 81 | 1.5          | 1414 |
| 3/4"       | 20 | 117 | 20      | 105 | 78  | 102 | 35 | 2.5          | 1392 |
| 1"         | 25 | 127 | 25      | 114 | 86  | 114 | 41 | 4.5          | 1394 |
| 1 1/4"     | 32 | 140 | 32      | 121 | 105 | 127 | 44 | 5            | 1396 |
| 1 1/2"     | 40 | 165 | 40      | 130 | 113 | 152 | 51 | 7            | 1398 |
| 2"         | 50 | 178 | 50      | 146 | 140 | 165 | 76 | 14           | 1400 |
| 2 1/2"     | 65 | 190 | 65      | 159 | 148 | 178 | 83 | 17           | 1402 |
| 3"         | 80 | 241 | 80      | 178 | 150 | 203 | 95 | 22.5         | 1499 |
| 3 1/2"     | 95 | 241 | 89      | 187 | 150 | 203 | 95 | 24           | 1444 |
|            |    |     |         |     |     |     |    |              |      |