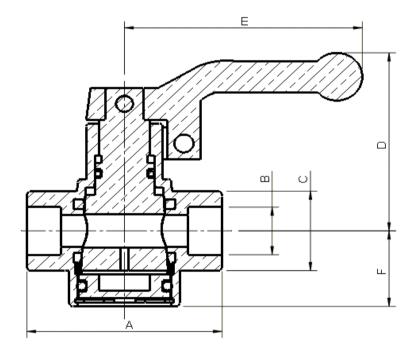

manufacturers of Aluminium Bronze Valves

Rev-02

Series: PLV100

Plug Valve

| Dimensions |        |       |      |            |     |       |      | S            | crewed |
|------------|--------|-------|------|------------|-----|-------|------|--------------|--------|
|            |        |       |      | m          | m   |       |      |              |        |
| VALVE      | SIZE · | A     | В    | C<br>(HEX) | D   | E     | F    | WEIGHT<br>kg | Drg    |
| 1/4"       | 6      | 60    | 6.4  | 20.5       | 65  | 63.5  | 25.4 | 0.5          | 1318   |
| 3/8"       | 10     | 73    | 9.5  | 28.5       | 79  | 89    | 46   | 1            | 1309   |
| 1/2"       | 15     | 73    | 13   | 28.5       | 79  | 89    | 30   | 1            | 1311   |
| 3/4"       | 20     | 86    | 19   | 41.5       | 78  | 101   | 35   | 1.5          | 1316   |
| 1"         | 25     | 101   | 25.4 | 44.5       | 85  | 115   | 41   | 2.4          | 1307   |
| 1 1/4"     | 32     | 114   | 32   | 51         | 105 | 127   | 44.5 | 3.4          | 1314   |
| 1 1/2"     | 40     | 136.5 | 38   | 63.5       | 113 | 152.5 | 51   | 4.5          | 1320   |