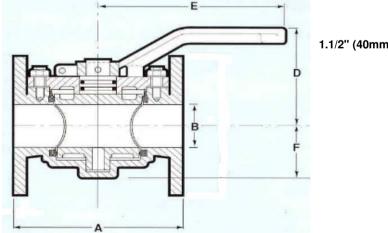

specialist .....

BROOKSBANK VALVES LTD

manufacturers of Aluminium Bronze Valves

Rev-02

Plug Valve

**PN16** 

Upto 1.1/4" (32mm)

| VALVE SIZE |    | mm  |         |     |     |     |    |              |      |
|------------|----|-----|---------|-----|-----|-----|----|--------------|------|
| INCH       |    | А   | B<br>NB | С   | D   | E   | F  | WEIGHT<br>kg | Drg  |
| 1/2"       | 15 | 108 | 15      | 98  | 79  | 89  | 81 | 1.5          | 1414 |
| 3/4"       | 20 | 117 | 20      | 105 | 78  | 102 | 35 | 2.5          | 1392 |
| 1"         | 25 | 127 | 25      | 114 | 86  | 114 | 41 | 4.5          | 1394 |
| 1 1/4"     | 32 | 140 | 32      | 121 | 105 | 127 | 44 | 5            | 1396 |
| 1 1/2"     | 40 | 165 | 40      | 130 | 113 | 152 | 51 | 7            | 1398 |
| 2"         | 50 | 178 | 50      | 146 | 140 | 165 | 76 | 14           | 1400 |
| 2 1/2"     | 65 | 190 | 65      | 159 | 148 | 178 | 83 | 17           | 1402 |
| 3"         | 80 | 241 | 80      | 178 | 150 | 203 | 95 | 22.5         | 1499 |
| 3 1/2"     | 95 | 241 | 89      | 187 | 150 | 203 | 95 | 24           | 1444 |
|            |    |     |         |     |     |     |    |              |      |

1.1/2" (40mm) & above

Flanged rating 10 Bar

Dimensions

Brooksbank Valves Limited Unit 4, The Crossings Business Park, Riparian Way, Crosshills, Keighley, W.Yorkshire, BD20 7BW, United Kingdom. Telephone: +44 (0)1756 792346 email: sales@brooksbank.co.uk www.brooksbank.co.uk