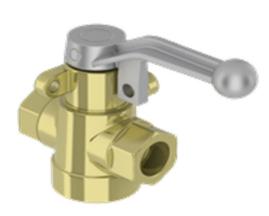

## Series: PLV100

Plug Valve

## Description

The PLV100 is a full bore plug valve. Manufactured as standard in Bronze to give long service life on seawater applications.

In conformance with the Pressure Equipment Directive 2014/68/EU.

## Features

Coated taper plug for smooth operation Renewable seats Resilient seated Top entry allows in-line maintenance