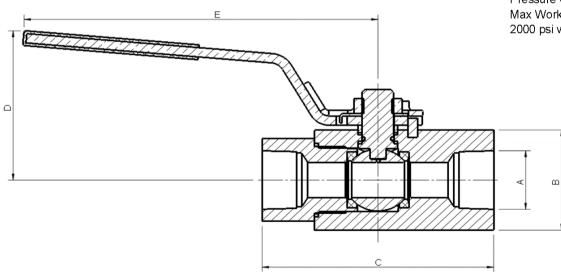

manufacturers of Aluminium Bronze Valves

Series: BAV58

2 Piece Barstock Floating Ball Valve

| Dimensions |    |            |     |     |     |     |          |
|------------|----|------------|-----|-----|-----|-----|----------|
|            |    |            |     |     |     |     |          |
| VALVE SIZE |    |            |     | mm  |     |     | - WEIGHT |
| VALVL      |    | А          | В   | С   | D   | Е   | kg       |
| INCH       | mm | ~          | D   | U   | D   | L   |          |
| 1/2"       | 15 | 1/2" NPT   | 35  | 85  | 58  | 140 | 0.5      |
| 3/4"       | 20 | 3/4" NPT   | 42  | 95  | 63  | 140 | 0.85     |
| 1"         | 25 | 1" NPT     | 54  | 116 | 80  | 178 | 2        |
| 1 1/2"     | 40 | 1 1/2" NPT | 75  | 161 | 108 | 277 | 5        |
| 2"         | 50 | 2" NPT     | 100 | 180 | 120 | 277 | 9        |
|            |    |            |     |     |     |     |          |