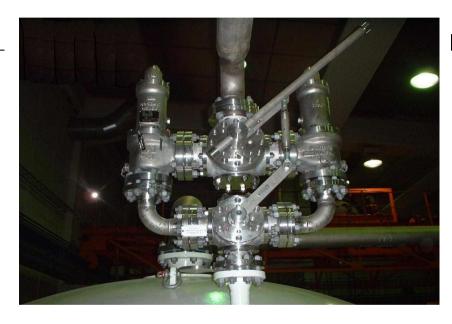

# **Changeover System for Safety Relief Valves**

## Description

Rev-01

Utilizing two 3-way multi-port ball valves with a manual interlocked system between two safety relief valves. With one movement of the lever one SRV is put into service and the other is isolated, allowing it to be removed from the pressure line for service or replacement.

## **Features**

SRV inlet and outlet isolation with one movement.

Modular design easily paird to the SRV connections.

Utilizes standard 3-way multiport ball valves, to minimise cost and maximise spares availablity. Full Bore ball valves minimise both inlet pressure drop and back pressure for the SRV's.