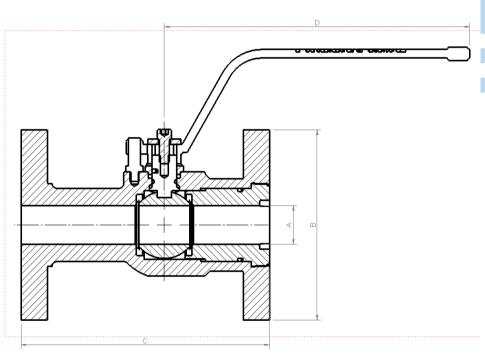

### manufacturers of Aluminium Bronze Valves

**Dimensions** 

Rev-02

Series: BAV02 1 Piece Floating Ball Valve

# **ANSI 300**

| VALVE SIZE |    |              |    |     |     |     |              |
|------------|----|--------------|----|-----|-----|-----|--------------|
| INCH       | mm | A<br>NB Ball | В  | С   | D   | E   | WEIGHT<br>kg |
| 1/2"       | 12 | 12           | 33 | 89  | 108 | 203 | 2            |
| 3/4"       | 20 | 20           | 40 | 98  | 117 | 203 | 3            |
| 1"         | 25 | 25           | 50 | 108 | 127 | 203 | 4            |
| 1 1/4"     | 30 | 30           | 64 | 117 | 140 | 203 | 5            |