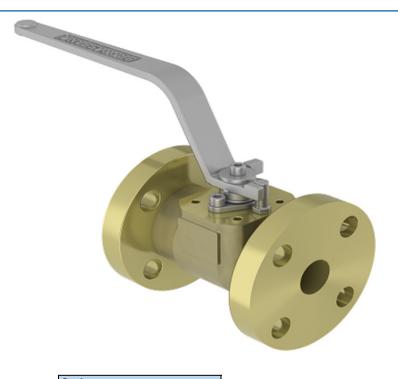

### manufacturers of Aluminium Bronze Valves

Series: BAV02

1 Piece Floating Ball Valve

### Description

Rev-02

The BAV02 is a 1 Piece end entry, full bore floating ball valve, with integral cast flanges. Manufactured as standard in NiAIBr giving long service life on seawater applications.

In conformance with the Pressure Equipment Directive 2014/68/EU.

### **Features**

Anti-static / Anti blowout stem Cavity pressure relieving seats Pressure equalising ball design Firesafe by design ISO 5211 mounting platform Bi-directional Flow Solid Ball