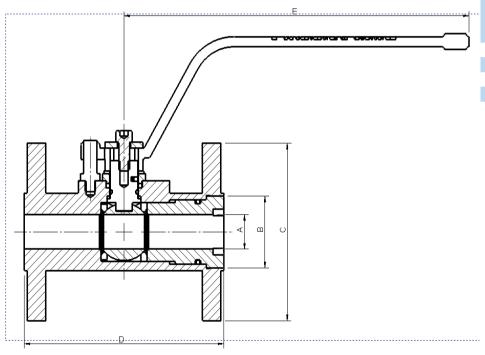

### Dimensions

### **ANSI 150**

| VALVE SIZE |    |              |    |     |     |     |              |
|------------|----|--------------|----|-----|-----|-----|--------------|
| INCH       | mm | A<br>NB Ball | В  | С   | D   | E   | WEIGHT<br>kg |
| 1/2"       | 12 | 12           | 33 | 89  | 108 | 203 | 2            |
| 3/4"       | 20 | 20           | 40 | 98  | 117 | 203 | 3            |
| 1"         | 25 | 25           | 50 | 108 | 127 | 203 | 4            |
| 1 1/4"     | 30 | 30           | 64 | 117 | 140 | 203 | 5            |