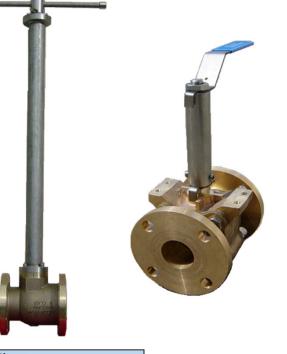

# **Extended Stems**

#### Description

Stem extensions are commonly supplied to: - extend the lever operator out through valve/pipeline insulation which could interfere with the standard construction.

- to extend the operator to a more convenient place for use when the valve is in a difficult to reach location.

#### Materials

Typically the stem extensions are manufactured from stainless steel, but can be manufactured in a full range of materials to suit the application.