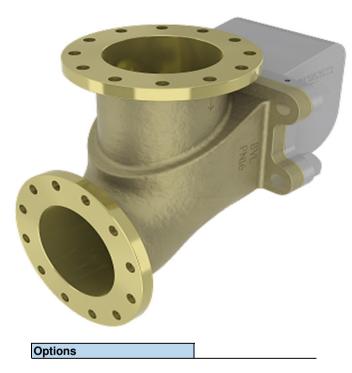

### 90deg Storm Valve

#### Description

The STV81 is a right angled storm valve, back balanced with integral cast flanges. Manufactured as standard in bronze ive long service life on seawater applications.

In conformance with the Pressure Equipment Directive 2014/68/EU.

#### Features

Angled 90deg Back balanced

> Brooksbank Valves Limited Unit 4, The Crossings Business Park, Riparian Way, Crosshills, Keighley, W.Yorkshire, BD20 7BW, United Kingdom

Telephone: +44 (0)1756 792346 email: sales@brooksbank.co.uk www.brooksbank.co.uk

## Series: STV81

90deg Storm Valve

**PN16** 